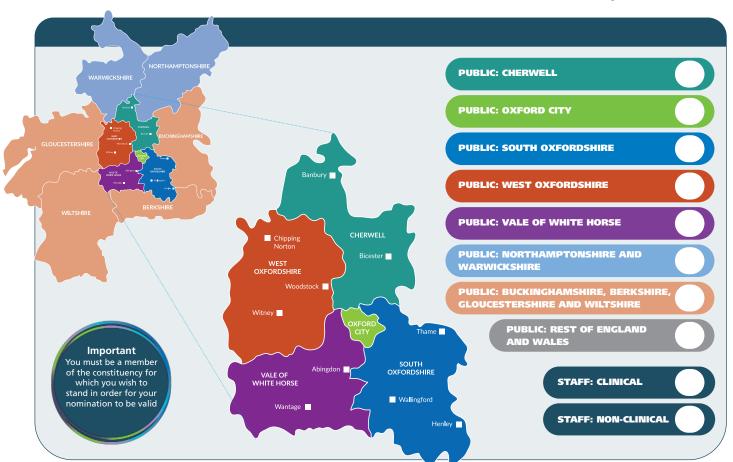

# **MY CONSTITUENCY**

Please tell us which constituency you are a member of. Please tick one box only.